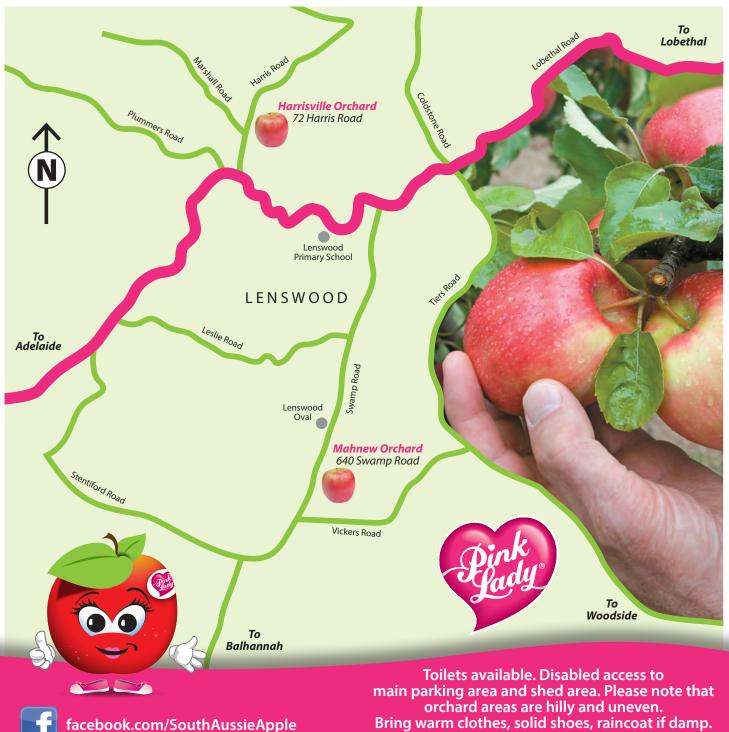

A great day out for the family!

Pick a

Harrisville Orchards 72 Harris Road Lenswood

Mahnew Orchard 640 Swamp Road Lenswood

See over for map of how to get there. \$5 entry – Children under 12 FREE!

- Apple Picking\*
- Meet the grower
- Learn about apple production